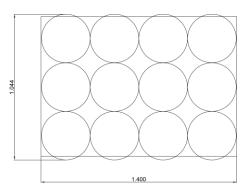

## **GROUPING OF TRANSPORT:**

Buckets: Pallet dimensions: 300 buckets per pallet 1400 x 1044 x 2115 (see drawing)

Lids:

Bag dimension:

60 lids per bag, this serves as a packaging of transportation

Ø 348 x 870