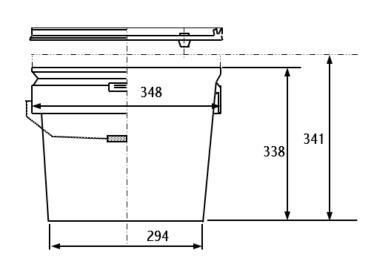

**MEASUREMENTS:** 

## Measurements in millimetres

## **TECHNICAL DATA:**

| Material:                                  | PP copolymer of first quality, suitable for contact with food according to current regulations. |
|--------------------------------------------|-------------------------------------------------------------------------------------------------|
| Colours:                                   | White standard. Consult for other colours.                                                      |
| Useful Volume:                             | 22 litres                                                                                       |
| Volume to the edge:                        | 24.4 litres                                                                                     |
| Weight of the bucket:                      | 833 g. approx.                                                                                  |
| Weight of the lid <sub>(with berg)</sub> : | 244 g. approx.                                                                                  |
| Weight of the handle (plastic):            | 35 g. approx.                                                                                   |
| Total Weight:                              | 1112a g. approx.                                                                                |
| Decorative surface flat inks:              | 230 x 945 mm (height x perimeter)                                                               |
| Design surface photographic fir            | hish: 230 x 960 mm (height x perimeter)                                                         |